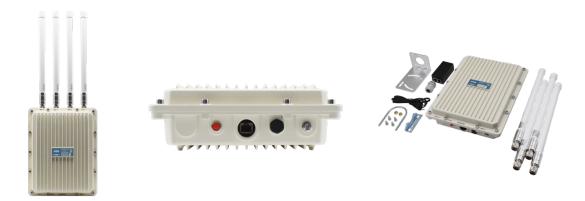

#### **Product**

#### Description

Wi-Tek's WI-AP518AX Comply with the latest generation of 2.4G&5G 802.11ax Wi-Fi 6 Technology, data rate can be up to 3600Mbps, can access 500 users max for cover 500 meters area, improving overall network performance in high client density environment; With multiple operation mode like Fit AP, Router mode Work with Hardware Controller and Cloud Controller for centralized configuration and management, access into cloud server for advertisement and captive portal authentication for more business value. WI-AP518AX is best applied to rural wireless Internet, wireless hot spot and other industrial wireless solutions.