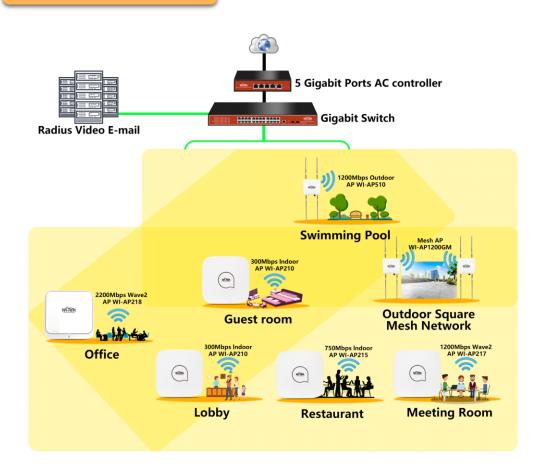

weather and dust sealed
- 4\* N-type contactor for external antenna
- Flexible wall or pole mounting options

#### **Product**



#### Description

Wi-Tek's WI-AP518AX Comply with the latest generation of 2.4G&5G 802.11ax Wi-Fi 6 Technology, data rate can be up to 3600Mbps, can access 500 users max for cover 500 meters area, improving overall network performance in high client density environment; With multiple operation mode like Fit AP, Router mode Work with Hardware Controller and Cloud Controller for centralized configuration and management, access into cloud server for advertisement and captive portal authentication for more business value. WI-AP518AX is best applied to rural wireless Internet, wireless hot spot and other industrial wireless solutions.

### **Typical Applications**



# Specifications

| HARDWARE FEATURES           |                                                            |
|-----------------------------|------------------------------------------------------------|
| Processor                   | IPQ8072+QCN5024+QC<br>N5054+PMP8074+QCA8<br>081            |
| Memory                      | 1024MB DDR2 256MB<br>Flash                                 |
| Interface                   | 1*100/1000M/2500M<br>Ethernet Interface                    |
| Power Supply                | 48V 802.3at PoE                                            |
| Power<br>Consumption        | 25W                                                        |
| Dimensions<br>( H x W x D ) | 295x231x80mm                                               |
| Antenna Type                | 4* N