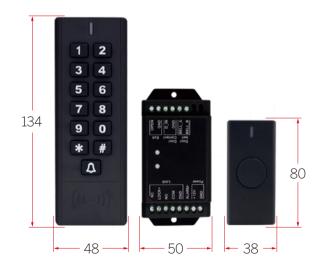

## Specifications

| Card Type            | EM 125KHz              |
|----------------------|------------------------|
| User Capacity        | 500 common users       |
|                      | 100 visitor users      |
| Waterproof           | IP66 (Wireless Keypad) |
| Material             | ABS Shell              |
| Wireless Keypad      | L134 x W48 x H25 (mm)  |
| Mini Controller      | L85 x W50 x H25 (mm)   |
| Wireless Exit Button | L80 x W38 x H15 (mm)   |

## Dimensions(mm)