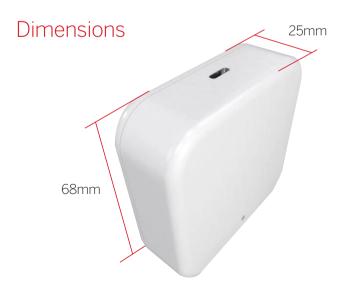

## Specifications

| Support system | TT Lock APP | Power connector | Type_C USB  |
|----------------|-------------|-----------------|-------------|
| Material       | Plastic     | Power input     | DC 5V/500mA |
| The internet   | WiFi 2.4G   | Colour          | White       |
| IEEE standard  | 802.11b/g/n | Size            | 70x70x26mm  |