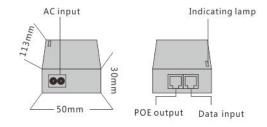

### Specifications

| HARDWARE FEATURES  |                                                                                                                                                                                      |
|--------------------|--------------------------------------------------------------------------------------------------------------------------------------------------------------------------------------|
| Interface          | 2 10/100Mbps RJ45 Ports                                                                                                                                                              |
| Network<br>Media   | 10BASE-T: UTP category 3, 4,<br>5 cable (Max 100m)<br>EIA/TIA-568 100Ω STP (Max<br>100m)<br>100BASE-TX: UTP category 5,<br>5e cable (Max 100m)<br>EIA/TIA-568 100Ω STP (Max<br>100m) |
| Fan Quantity       | Fanless                                                                                                                                                                              |
| PoE PIN            | 1,2+ 3,6-                                                                                                                                                                            |
| PoE<br>Consumption | 48V 30W                                                                                                                                                                              |
| LED<br>Indicator   | PWR                                                                                                                                                                                  |
| Dimensions         | 113*50*30 mm                                                                                                                                                                         |