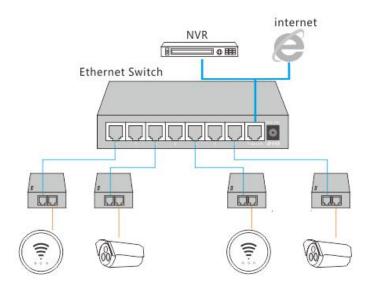

# Typical Applications

#### what this product does

The PoE Injector WI-POE31 fully complies with IEEE 802.3af/at standard, and can work with all IEEE 802.3af/at PoE compliant PDs (Powered Devices) or PoE Splitter, or other equivalent product, to expand your network to where there are no power line or outlet, where you wish to fix device such as AP, IP Camera or IP Phone, etc.