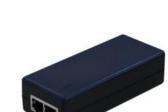

#### what this product does

The PoE Injector WI-POE31 fully complies with IEEE 802.3af/at standard, and can work with all IEEE 802.3af/at PoE compliant PDs (Powered Devices) or PoE Splitter, or other equivalent product, to expand your network to where there are no power line or outlet, where you wish to fix device such as AP, IP Camera or IP Phone, etc.