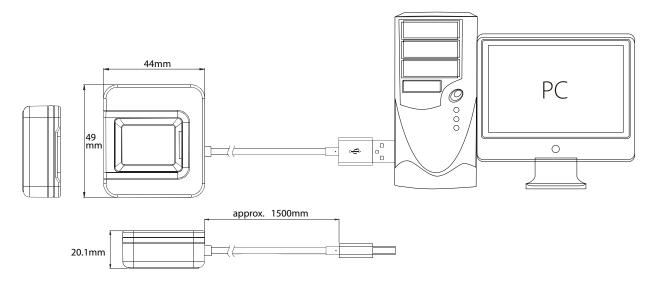

## **Specification**

| Optical                                     |  |
|---------------------------------------------|--|
| 16.5*23mm                                   |  |
| 15.24*20.32mm(FAP20)                        |  |
| 300*400                                     |  |
| 500                                         |  |
| USB 2.0, compatibale with USB 1.1           |  |
| Windows XP/Vista/7/8/10(32/64 bit), Android |  |
| 5V, supplied by USB                         |  |
| -20 °C ~ +50 °C; 90% r.h.                   |  |
| 360°                                        |  |
| 49×44×20.1mm(L*W*TH)                        |  |
|                                             |  |

## **Desktop Connection**