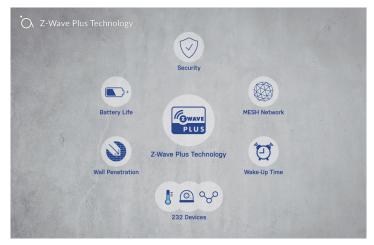

## **Z-Wave Plus Technology**

Unlike traditional WiFi which is prone to interference and obstacle issues. The Z-Wave plus is the best choice for smart home with its interference free frequency and MESH architecture. These technology insure reliable, energy saving and uninterrupted connection for your smart home devices