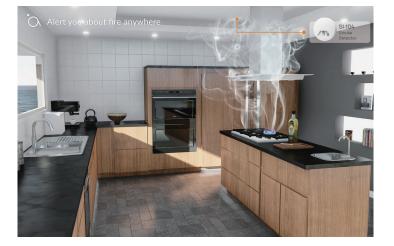

### Alert you about fire anywhere

Still relying on a conventional smoke detector? What will happen when you are away from home? This is why you need to install the SI-104 which alert you on your smartphone's APP when you are away from home.