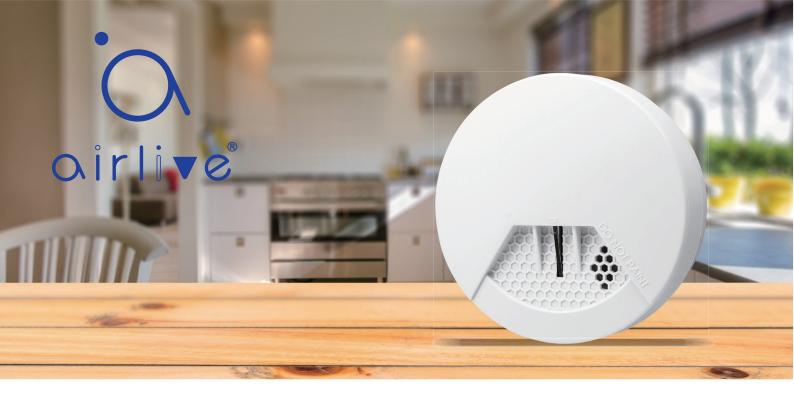

## SI-104 Smoke Detector Z-Wave Plus

- Z-Wave Plus
- Smoke detection
- Built-In sound alarm
- Low Battery auto report

- Lower power consumption
- AES 128 bit Z-wave encryption
- Easy install and move
- Removable ceiling bracket