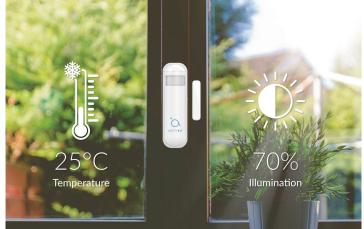

## Detect your weather conditions

Let the SI-101 help you to know the weather situation now. You can put the sensor in any location of your home, then see the illumination and temperature easily, and set actions like automatically turn light on/off, or send the notification to your mobile immediately.

## Secure your home 24/7

Use the Airlive SI-101 for Security. When a door or Window is opened the sensor is triggered and the SG-101 will sound the siren. A notification will also be send. Or setup It so you know when someone comes into the door and a welcome bell is heard.