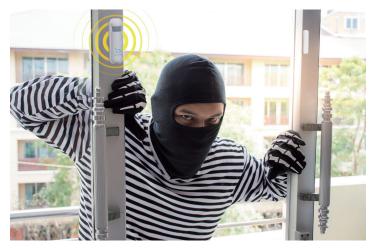

## Secure your home 24/7

Use the Airlive SI-101 for Security. When a door or Window is opened the sensor is triggered and the SG-101 will sound the siren. A notification will also be send. Or setup It so you know when someone comes into the door and a welcome bell is heard.