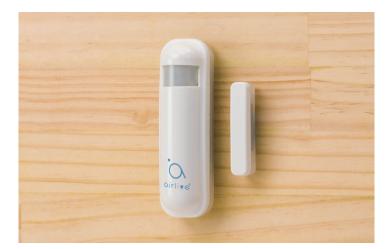

SI-101 3-in-1 sensor Door/Window + Illumination + Temperature Z-Wave Plus

- Z-wave Plus technology
- Works with Smart Home IoT kit
- Including the door sensor, temperature sensor and light sensor
- High Z-wave output power with lower electricity consumption
- AES 128 bit Z-wave encryption
- 1700mA CR123A lithium battery
- Tamper Proof Protection
- Low Battery indication

#### **Dimension**

| Detector Dimension | 96(L) x 28(W) x 23(H) mm |
|--------------------|--------------------------|
| Magnet Dimension   | 50(L) x 12(W) x 10(H) mm |