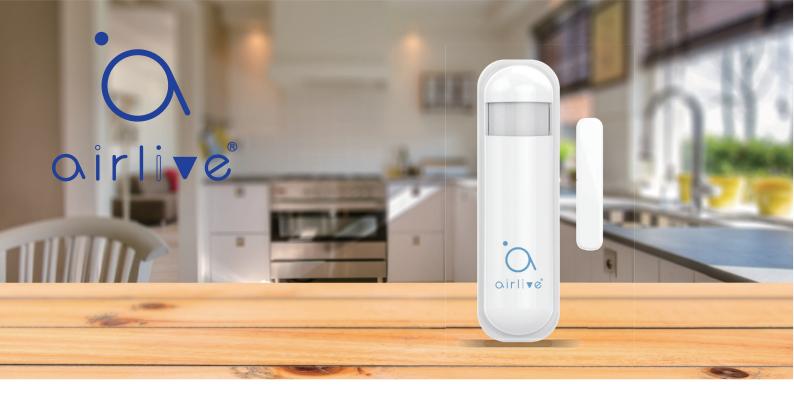

SI-101 3-in-1 sensor Door/Window + Illumination + Temperature Z-Wave Plus

- Z-wave Plus technology
- Works with Smart Home IoT kit
- Including the door sensor, temperature sensor and light sensor
- High Z-wave output power with lower electricity consumption
- AES 128 bit Z-wave encryption
- 1700mA CR123A lithium battery
- Tamper Proof Protection
- Low Battery indication

# A sensor for door / window / Temperature / Illumination

Secured and Comfortable living life.

Support door/window detection.

 $\label{thm:condition} \mbox{Support illumination and temperature detection.}$ 

Small size and long battery life.

Possible to place the Sensor in almost any location. Use the Airlive SmartLife Plus APP to control the sensor and read out the current temperature and receive warning notifications when a door or window is opened.