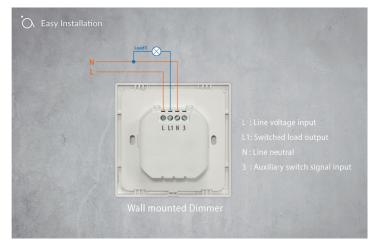

Replacing your old dimmer with the Airlive SD-104 Z-Wave Light dimmer is easy. You just have to remove your old dimmer and install the SD-104 but please be noted you need a neutral line to make the dimmer work.