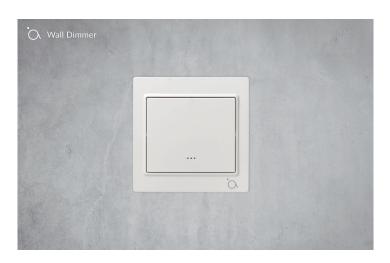

#### Wall Dimmer

The Airlive SD-104 Wall Dimmer with Z-Wave Plus technology is a dimmer device which can replace your excisting light dimmer. When you replace your old light dimmer with the SD-104 it will allow you to control your light by pushing the button to increase and decrease the brightness or control the light via the AirLive SmartLife Plus APP but also set scenes macros to automate your home.