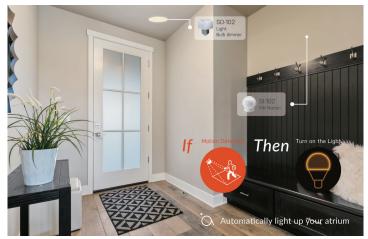

### Automatically light up your atrium

When installed with our SI-102 sensor, the light can turn on automatically when you come back to your house. You no longer have to look for the light switch in the dark.