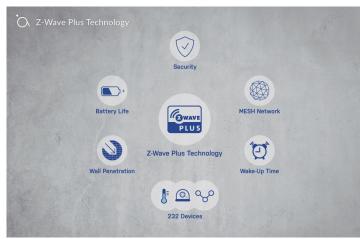

### **Z-Wave Plus Technology**

Unlike traditional WiFi which is prone to interference and obstacle issues. The Z-Wave plus is the best choice for smart home with its interference free frequency and MESH architecture. These technology insure reliable, energy saving, and uninterrupted connection for your smart home devices.