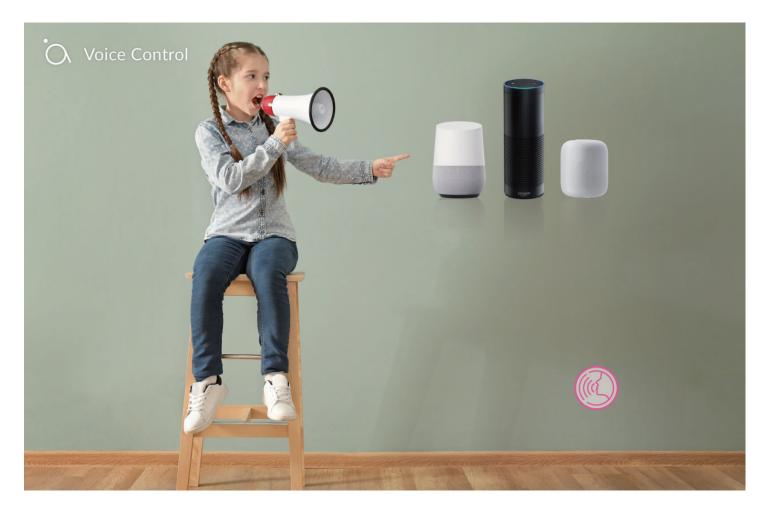

#### **Voice Control**

The SD-102 works with Amazon Alexa or Google Home. So you can simply turn on or off the light by voice. It is that simple.