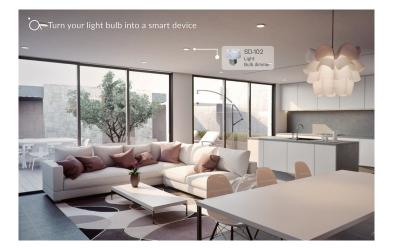

### Turn your light bulb into a smart device

The SD-102 can turn your ordinary light bulb socket into a smart device. Not only you can control the light remotely using APP or voice commands. You can also create different lighting scenes for different occasions.