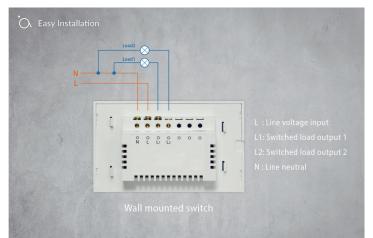

#### Easy Installation

Replacing your old light switch the Airlive SA-105 Z-Wave Light switch is easy. You just have to remove your old switch and install the SA-105 but please be noted you need a neutral line to make the switch work.