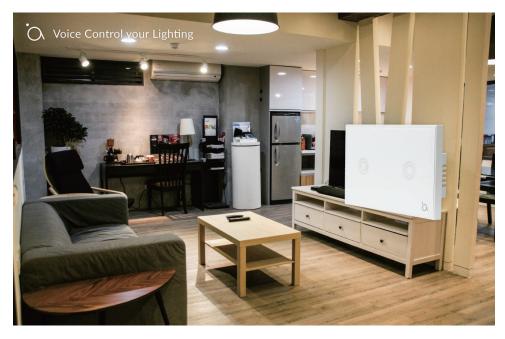

## Voice Control your Light

Use multiple Wall switches around your house and make scenes in the Airlive SmartLife Plus APP. Turn on one light or make a scene to turn on/off all your lights. You can even control them by Voice with Amazon Alexa and Google Home/Assistant.