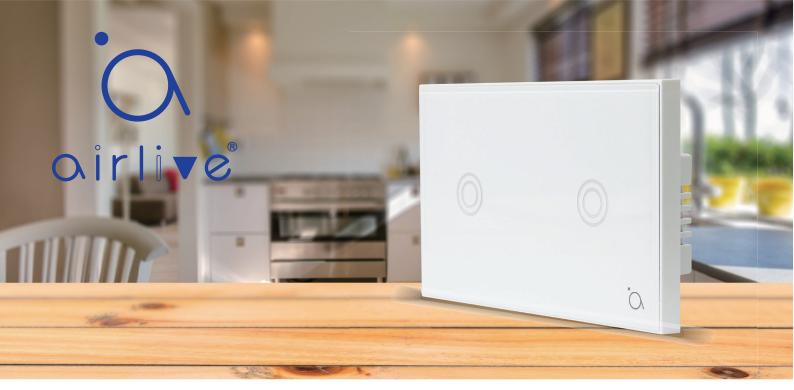

# SA-105 Dual Touch Dual Relay Wall Switch Z-wave Plus

- Z-Wave Plus
- Up to mac 2500W Resistive Load
- Overload Protection
- On/Off Control Scheduling

- Act as Z-wave Repeater automatically
- Longer Z-wave signal transmission
- Elegant design

#### Wall Mount Touch Switch

The Airlive SA-105 is a Dual Touch Dual Relay Wall Switch with Z-Wave Plus technology it's a switching device which can replace your excisting light switch. When you replace your old light switch with the SA-105 it will allow you to control your light or other devices via the AirLive SmartLife Plus app but also set scenes macros to automate your home. Touch control will give your home a more modern look.