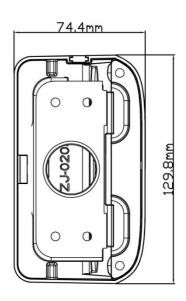

### **Specifications**

| Model                   | NAV-SD                                                       |  |
|-------------------------|--------------------------------------------------------------|--|
| Material                | Aluminum alloy                                               |  |
| Color                   | White                                                        |  |
| Min. Packaging Quantity | 20                                                           |  |
| Packing Size            | 450x280x340mm                                                |  |
| Dimension               | 129.8x154.9x74.4mm                                           |  |
| Net Weight              | 527g                                                         |  |
| Load Bearing            | The wall must be strong enough to withstand at least 3 times |  |
|                         | the weight of the camera and the bracket.                    |  |
| Working Temperature     | ure -40°C~+60°C(-40°F~+140°F)                                |  |
| Working Humidity        | 10% ~ 90%                                                    |  |

## Dimensions

Ø68.1mm Ø51.0mm