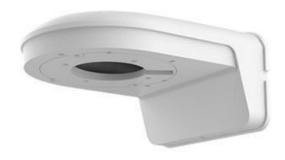

### **Wall Mounting Bracket**

### **Features**

- · Aluminum alloy material with surface spray treatment
- Camera cables can be perfectly collected to the bracket so that the installation look more elegant
- Wall mounting bracket for dome cameras
- · Dust-proof design