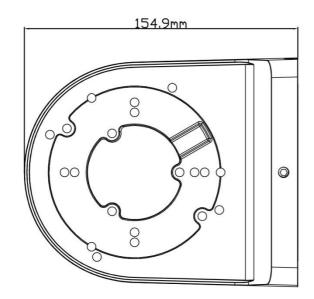

### **Specifications**

| Model                   | NAV-SD                                                       |  |
|-------------------------|--------------------------------------------------------------|--|
| Material                | Aluminum alloy                                               |  |
| Color                   | White                                                        |  |
| Min. Packaging Quantity | 20                                                           |  |
| Packing Size            | 450x280x340mm                                                |  |
| Dimension               | 129.8x154.9x74.4mm                                           |  |
| Net Weight              | 527g                                                         |  |
| Load Bearing            | The wall must be strong enough to withstand at least 3 times |  |
|                         | the weight of the camera and the bracket.                    |  |
| Working Temperature     | ure -40°C~+60°C(-40°F~+140°F)                                |  |
| Working Humidity        | 10% ~ 90%                                                    |  |

## Dimensions

Ø68.1mm Ø51.0mm

# Ø97.4mm Ø105.1mm Ø91.4mm Ø79.4mm