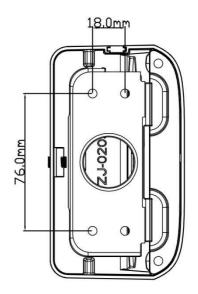

### **Specifications**

| Model                   | NAV-SD                                                       |  |
|-------------------------|--------------------------------------------------------------|--|
| Material                | Aluminum alloy                                               |  |
| Color                   | White                                                        |  |
| Min. Packaging Quantity | 20                                                           |  |
| Packing Size            | 450x280x340mm                                                |  |
| Dimension               | 129.8x154.9x74.4mm                                           |  |
| Net Weight              | 527g                                                         |  |
| Load Bearing            | The wall must be strong enough to withstand at least 3 times |  |
|                         | the weight of the camera and the bracket.                    |  |
| Working Temperature     | ure -40°C~+60°C(-40°F~+140°F)                                |  |
| Working Humidity        | 10% ~ 90%                                                    |  |

## Dimensions

Ø68.1mm Ø51.0mm