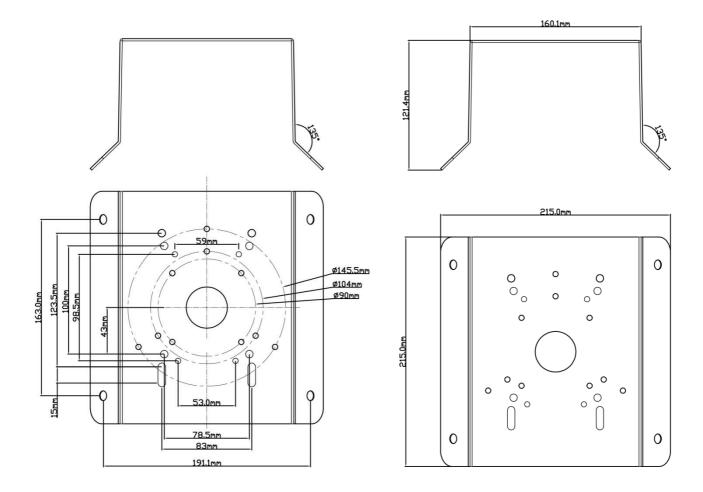

# Specifications

| Model                   | NAV-SAC                                                      |
|-------------------------|--------------------------------------------------------------|
| Material                | SPCC                                                         |
| Color                   | White                                                        |
| Min. Packaging Quantity | 6                                                            |
| Packing Size            | 458x403x254mm                                                |
| Dimension               | 215x121.4x215mm                                              |
| Net Weight              | 2050g                                                        |
| Load Bearing            | The wall must be strong enough to withstand at least 3 times |
|                         | the weight of the camera and the bracket.                    |
| Working Temperature     | -40°C~+60°C(-40°F~+140°F)                                    |
| Working Humidity        | 10% ~ 90%                                                    |