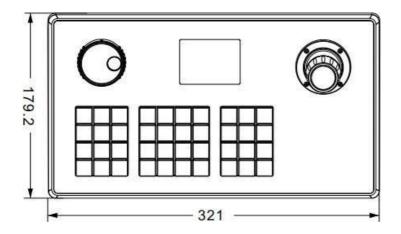

### Dimensions

#### **Specifications**

| Local Parameters       |                                              |
|------------------------|----------------------------------------------|
| Display                | TFT LCD 320*240                              |
| Operation Interface    | 4D Joystick, Knob, Buttons                   |
| Network Parameters     |                                              |
| Interface              | 1 RJ45 10/100M adaptive Ethernet port        |
| Control Mode           | PTZ mode, platform mode and serial port mode |
| Network Management     | The software can be upgraded by WEB client   |
| Serial Port Parameters |                                              |
| Serial Port            | RS422 x1; RS232x1                            |
| Baudrate               | 1200bps, 2400bps, 4800bps,9600bps,19200bps   |
| Others                 |                                              |
| Power                  | DC12V 2A                                     |
| PoE                    | Supports PoE power supply (IEEE802.3 af)     |
| Power Consumption      | ≤5W                                          |
| Working Temperature    | -10°C~55°C / 14°F~131°F                      |
| Working Humidity       | 20%~80% (non-condensing)                     |
| Storage Temperature    | -10°C~60°C / 14°F~140°F                      |
| Storage Humidity       | 0~90%(non-condensing)                        |
| Dimensions(mm)         | 321mm×179.2mm×108.5mm                        |
| Net weight ( kg )      | Approx. 1.63kg                               |