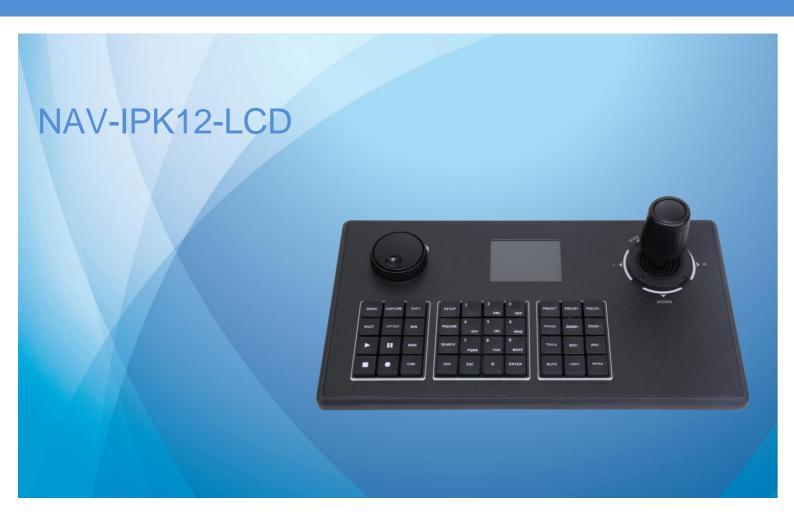

NAV-IPK12-LCD is a new generation of Linux system network keyboard which is designed and manufactured by Navaio, with simple and friendly UI design. In platform mode, its 4D Joystick can be used for PTZ Control and fast positioning target.

## NAV-IPK12-LCD