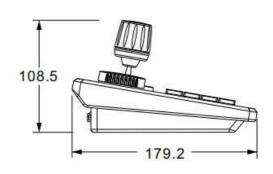

### Dimensions

#### **Specifications**

| Local Parameters       |                                              |
|------------------------|----------------------------------------------|
| Display                | TFT LCD 320*240                              |
| Operation Interface    | 4D Joystick, Knob, Buttons                   |
| Network Parameters     |                                              |
| Interface              | 1 RJ45 10/100M adaptive Ethernet port        |
| Control Mode           | PTZ mode, platform mode and serial port mode |
| Network Management     | The software can be upgraded by WEB client   |
| Serial Port Parameters |                                              |
| Serial Port            | RS422 x1; RS232x1                            |
| Baudrate               | 1200bps, 2400bps, 4800bps,9600bps,19200bps   |
| Others                 |                                              |
| Power                  | DC12V 2A                                     |
| PoE                    | Supports PoE power supply (IEEE802.3 af)     |
| Power Consumption      | ≤5W                                          |
| Working Temperature    | -10°C~55°C / 14°F~131°F                      |
| Working Humidity       | 20%~80% (non-condensing)                     |
| Storage Temperature    | -10°C~60°C / 14°F~140°F                      |
| Storage Humidity       | 0~90%(non-condensing)                        |
| Dimensions(mm)         | 321mm×179.2mm×108.5mm                        |
| Net weight ( kg )      | Approx. 1.63kg                               |