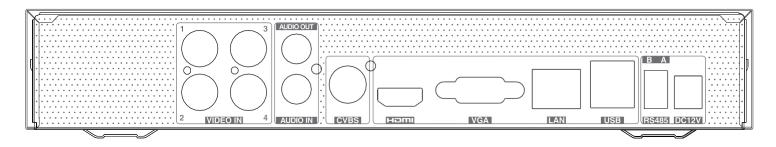

| Consumption                  | ≤5W( without HDD)                                                                                                                                           | ≤8W( without HDD)     | ≤10W(without HDD)     |
|                  | Dimensions                   | 255mm × 233mm × 42 mm( W × D × H)                                                                                                                           |                       |                       |
|                  | Work<br>Environment          | -10 $\sim$ 50 $^{\circ}\!\!\!\!\!\!\!\!\!\!\!\!\!\!\!\!\!\!\!\!\!\!\!\!\!\!\!\!\!\!\!\!\!\!\!\!$                                                            |                       |                       |

# **Rear Panels**

### NAV-HD-04.5L



### NAV-HD-08.5L



#### NAV-HD-16.5L