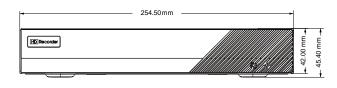

### **Dimensions**

# **Specification**

| Model            |                              | NAV-HD-04.5L                                                                                                                                                | NAV-HD-08.5L          | NAV-HD-16.5L          |
|------------------|------------------------------|-------------------------------------------------------------------------------------------------------------------------------------------------------------|-----------------------|-----------------------|
| System           | Compression                  | Standard H.265 High Profile                                                                                                                                 |                       |                       |
|                  | CPU                          | Cortex A9                                                                                                                                                   |                       |                       |
|                  | OS                           | Embedded Linux                                                                                                                                              |                       |                       |
| Video            | Input                        | BNC × 4                                                                                                                                                     | BNC × 8               | BNC × 16              |
|                  | Resolution                   | TVI/AHD: 5MP/4MP/3MP/1080P/720P/WD1<br>CVI: 4MP/3MP/1080P/720P/WD1                                                                                          |                       |                       |
|                  | IP Input                     | 2CH (Up to 6CH)                                                                                                                                             | 4CH (Up to 12CH)      | 8CH (Up to 16CH)      |
|                  | Output                       | HDMI × 1 : 1920 × 1080 / 1280 × 1024 / 1024 × 768<br>VGA × 1 : 1920 × 1080 / 1280 × 1024 / 1024 × 768<br>BNC × 1 : CVBS ( used as the main or spot output ) |                       |                       |
| Audio            | Input                        | RCA ×1                                                                                                                                                      |                       |                       |
|                  | Output                       | RCA ×1                                                                                                                                                      |                       |                       |
|                  | Two-way audio                | Take up channel one audio input                                                                                                                             |                       |                       |
|                  | Resolution                   | 5MP Lite/4MP Lite/1080P/1080P Lite/720P/WD1                                                                                                                 |                       |                       |
| Record           |                              | 5MP Lite :10fps<br>4MP Lite : 12fps (PAL)/15fps (NTSC)<br>1080P : 12fps (PAL)/15fps (NTSC)                                                                  |                       |                       |
|                  | Frame Rate                   | 1080P Lite/720P/WD1 : 25fps (PAL)/30fps (NTSC)                                                                                                              |                       |                       |
|                  | Bit Rate                     | 32Kbps ~4Mbps                                                                                                                                               | 32Kbps ~4Mbps         | 32Kbps ~5Mbps         |
|                  | Mode                         | Manual, timer, mot                                                                                                                                          | ion                   |                       |
| IP Input         | Resolution                   | Up to 5MP@25fps                                                                                                                                             | Up to 5MP@30fps       | Up to 5MP@30fps       |
| Play<br>back     | Playback                     | 4 CH                                                                                                                                                        | 8 CH                  | 16 CH                 |
|                  | Search                       | Time slice / time / event / tagsearch                                                                                                                       |                       |                       |
|                  | Smart Search                 | Highlight colors to display the camera record ina certain period of time, different colors refer to different record events                                 |                       |                       |
|                  | Function                     | Play, pause, FF, FB, digital zoom, etc.                                                                                                                     |                       |                       |
| Alarm            | Mode                         | Manual, motion, exception                                                                                                                                   |                       |                       |
|                  | Input                        | No                                                                                                                                                          |                       |                       |
|                  | Output                       | No                                                                                                                                                          |                       |                       |
|                  | Triggering                   | Record, snap, preset, e-mail, etc.                                                                                                                          |                       |                       |
|                  | Interface                    | RJ45 100Mbps × 1                                                                                                                                            |                       |                       |
| Network          | Protocol                     | TCP / IP, PPPoE, DHCP, DNS, DDNS, UPnP, NTP, SMTP                                                                                                           |                       |                       |
|                  | Accss/Transfe<br>r Bandwidth | 36/40Mbps                                                                                                                                                   | 60/60Mbps             | 72/80Mbps             |
| Mobile<br>Device | OS                           | iOS, Andriod                                                                                                                                                |                       |                       |
| Storage          | HDD                          | SATA × 1, upto<br>6TB                                                                                                                                       | SATA × 1, upto<br>6TB | SATA × 1, upto<br>8TB |
|                  | Local Backup                 | U disk, USB remov                                                                                                                                           | able HDD              | 1                     |
| Backup           | Network<br>Backup            | Yes                                                                                                                                                         |                       |                       |
| Port             | RS485                        | RS485 × 1, connect to PTZ orkeyboard                                                                                                                        |                       |                       |
|                  | USB                          | USB 2.0 × 2 (in the rear panel)                                                                                                                             |                       |                       |
|                  | Remote<br>Controller         | Optional                                                                                                                                                    |                       |                       |
| Others           | Power Supply                 | DC12V / 1.5A                                                                                                                                                | DC12V / 2A            | DC12V / 3A            |
|                  | Consumption                  | ≤5W( without HDD)                                                                                                                                           | ≤8W( without HDD)     | ≤10W(without HDD)     |
|                  | Dimensions                   | 255mm × 233mm × 42 mm( W × D × H)                                                                                                                           |                       |                       |
|                  | Work<br>Environment          | -10 $\sim$ 50 $^{\circ}\!\!\!\!\!\!\!\!\!\!\!\!\!\!\!\!\!\!\!\!\!\!\!\!\!\!\!\!\!\!\!\!\!\!\!\!$                                                            |                       |                       |