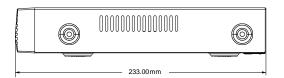

### **Dimensions**

# **Specification**

| Model            |                              | NAV-HD-04.5L                                                                                                                                                | NAV-HD-08.5L          | NAV-HD-16.5L          |
|------------------|------------------------------|-------------------------------------------------------------------------------------------------------------------------------------------------------------|-----------------------|-----------------------|
| System           | Compression                  | Standard H.265 High Profile                                                                                                                                 |                       |                       |
|                  | CPU                          | Cortex A9                                                                                                                                                   |                       |                       |
|                  | OS                           | Embedded Linux                                                                                                                                              |                       |                       |
| Video            | Input                        | BNC × 4                                                                                                                                                     | BNC × 8               | BNC × 16              |
|                  | Resolution                   | TVI/AHD: 5MP/4MP/3MP/1080P/720P/WD1<br>CVI: 4MP/3MP/1080P/720P/WD1                                                                                          |                       |                       |
|                  | IP Input                     | 2CH (Up to 6CH)                                                                                                                                             | 4CH (Up to 12CH)      | 8CH (Up to 16CH)      |
|                  | Output                       | HDMI × 1 : 1920 × 1080 / 1280 × 1024 / 1024 × 768<br>VGA × 1 : 1920 × 1080 / 1280 × 1024 / 1024 × 768<br>BNC × 1 : CVBS ( used as the main or spot output ) |                       |                       |
| Audio            | Input                        | RCA ×1                                                                                                                                                      |                       |                       |
|                  | Output                       | RCA ×1                                                                                                                                                      |                       |                       |
|                  | Two-way audio                | Take up channel one audio input                                                                                                                             |                       |                       |
|                  | Resolution                   | 5MP Lite/4MP Lite/1080P/1080P Lite/720P/WD1                                                                                                                 |                       |                       |
| Record           |                              | 5MP Lite :10fps<br>4MP Lite : 12fps (PAL)/15fps (NTSC)<br>1080P : 12fps (PAL)/15fps (NTSC)                                                                  |                       |                       |
|                  | Frame Rate                   | 1080P Lite/720P/WD1 : 25fps (PAL)/30fps (NTSC)                                                                                                              |                       |                       |
|                  | Bit Rate                     | 32Kbps ~4Mbps                                                                                                                                               | 32Kbps ~4Mbps         | 32Kbps ~5Mbps         |
|                  | Mode                         | Manual, timer, mot                                                                                                                                          | ion                   |                       |
| IP Input         | Resolution                   | Up to 5MP@25fps                                                                                                                                             | Up to 5MP@30fps       | Up to 5MP@30fps       |
| Play<br>back     | Playback                     | 4 CH                                                                                                                                                        | 8 CH                  | 16 CH                 |
|                  | Search                       | Time slice / time / event / tagsearch                                                                                                                       |                       |                       |
|                  | Smart Search                 | Highlight colors to display the camera record ina certain period of time, different colors refer to different record events                                 |                       |                       |
|                  | Function                     | Play, pause, FF, FB, digital zoom, etc.                                                                                                                     |                       |                       |
| Alarm            | Mode                         | Manual, motion, exception                                                                                                                                   |                       |                       |
|                  | Input                        | No                                                                                                                                                          |                       |                       |
|                  | Output                       | No                                                                                                                                                          |                       |                       |
|                  | Triggering                   | Record, snap, preset, e-mail, etc.                                                                                                                          |                       |                       |
|                  | Interface                    | RJ45 100Mbps × 1                                                                                                                                            |                       |                       |
| Network          | Protocol                     | TCP / IP, PPPoE, DHCP, DNS, DDNS, UPnP, NTP, SMTP                                                                                                           |                       |                       |
|                  | Accss/Transfe<br>r Bandwidth | 36/40Mbps                                                                                                                                                   | 60/60Mbps             | 72/80Mbps             |
| Mobile<br>Device | OS                           | iOS, Andriod                                                                                                                                                |                       |                       |
| Storage          | HDD                          | SATA × 1, upto<br>6TB                                                                                                                                       | SATA × 1, upto<br>6TB | SATA × 1, upto<br>8TB |
|                  | Local Backup                 | U disk, USB remov                                                                                                                                           | able HDD              | 1                     |
| Backup           | Network<br>Backup            | Yes                                                                                                                                                         |                       |                       |
| Port             | RS485                        | RS485 × 1, connect to PTZ orkeyboard                                                                                                                        |                       |                       |
|                  | USB                          | USB 2.0 × 2 (in the rear panel)                                                                                                                             |                       |                       |
|                  | Remote<br>Controller         | Optional                                                                                                                                                    |                       |                       |
| Others           | Power Supply                 | DC12V / 1.5A                                                                                                                                                | DC12V / 2A            | DC12V / 3A            |
|                  | Consumption                  | ≤5W( without HDD)                                                                                                                                           | ≤8W( without HDD)     | ≤10W(without HDD)     |
|                  | Dimensions                   | 255mm × 233mm × 42 mm( W × D × H)                                                                                                                           |                       |                       |
|                  | Work<br>Environment          | -10 $\sim$ 50 $^{\circ}\!\!\!\!\!\!\!\!\!\!\!\!\!\!\!\!\!\!\!\!\!\!\!\!\!\!\!\!\!\!\!\!\!\!\!\!$                                                            |                       |                       |