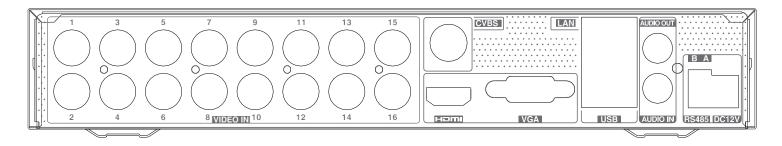

5W( without HDD)                                                                                                                                           | ≤8W( without HDD)     | ≤10W(without HDD)     |
|                  | Dimensions                   | 255mm × 233mm × 42 mm( W × D × H)                                                                                                                           |                       |                       |
|                  | Work<br>Environment          | -10 $\sim$ 50 $^{\circ}\!\!\!\!\!\!\!\!\!\!\!\!\!\!\!\!\!\!\!\!\!\!\!\!\!\!\!\!\!\!\!\!\!\!\!\!$                                                            |                       |                       |

# **Rear Panels**

### NAV-HD-04.5L



### NAV-HD-08.5L



#### NAV-HD-16.5L