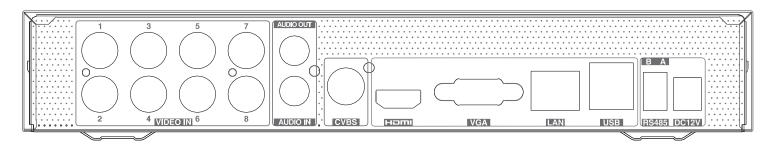

| ≤5W( without HDD)                                                                                                                                           | ≤8W( without HDD)     | ≤10W(without HDD)     |
|                  | Dimensions                   | 255mm × 233mm × 42 mm( W × D × H)                                                                                                                           |                       |                       |
|                  | Work<br>Environment          | -10 $\sim$ 50 $^{\circ}\!\!\!\!\!\!\!\!\!\!\!\!\!\!\!\!\!\!\!\!\!\!\!\!\!\!\!\!\!\!\!\!\!\!\!\!$                                                            |                       |                       |

# **Rear Panels**

### NAV-HD-04.5L



### NAV-HD-08.5L



#### NAV-HD-16.5L