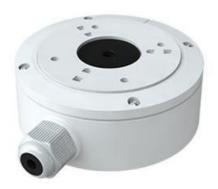

# **NAV-DJB**

#### **Junction Box**

#### **Features**

- · Aluminum alloy material with surface spray treatment
- Camera cables can be perfectly collected to the junction box so that the installation looks more elegant
- · Bottom inlet and side inlet
- · Available for wall or ceiling mounting
- · Water-proof design