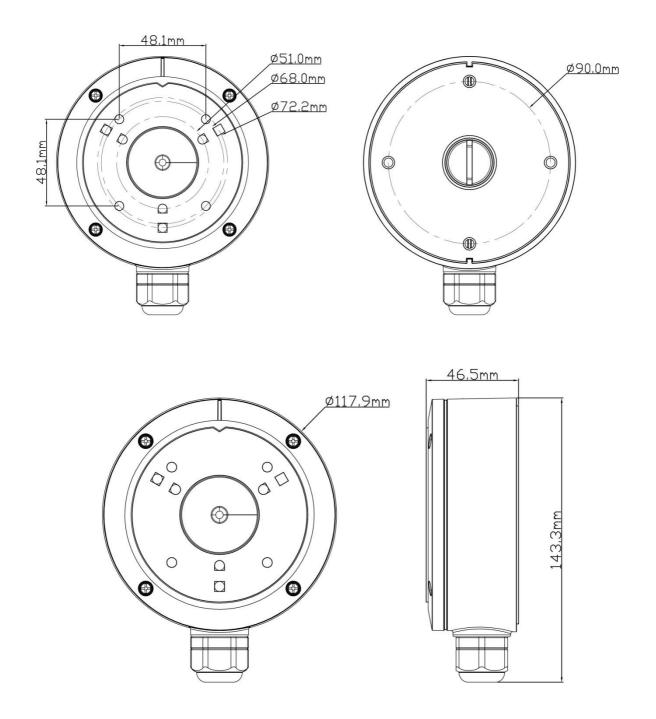

## Dimensions

### **Specifications**

| Model                   | NAV-DJB                                                      |  |
|-------------------------|--------------------------------------------------------------|--|
| Material                | Aluminum alloy                                               |  |
| Color                   | White                                                        |  |
| Protection Grade        | IP66                                                         |  |
| Min. Packaging Quantity | 20                                                           |  |
| Packing Size            | 325x315x265mm                                                |  |
| Dimension               | 117.9x47mm                                                   |  |
| Load Bearing            | The wall must be strong enough to withstand at least 3 times |  |
|                         | the weight of the camera and the junction box                |  |
| Net Weight              | 380g                                                         |  |
| Working Temperature     | -40°C~+60°C(-40°F~+140°F)                                    |  |
| Working Humidity        | 10%~90%                                                      |  |