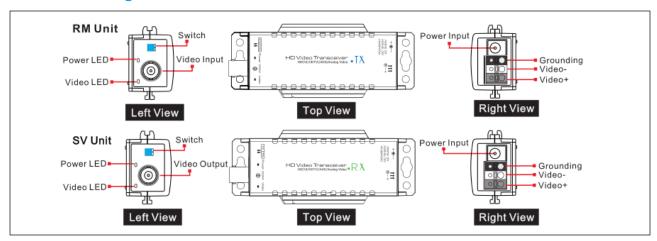

#### Interface drawing

## **Specifications**

| Item -                                                |                                       | Parameter                                                                         |                                     |  |
|-------------------------------------------------------|---------------------------------------|-----------------------------------------------------------------------------------|-------------------------------------|--|
|                                                       |                                       | Transmitter                                                                       | Receiver                            |  |
| Function                                              | Transfer Signal Number                | 1ch Video                                                                         |                                     |  |
|                                                       | Transmission Distance (Max.)          | 1200m                                                                             |                                     |  |
| Power Supply                                          | Voltage Input                         | 12-20V DC or 9-24V AC                                                             |                                     |  |
| Video<br>Transmission<br>Performance and<br>Connector | Video Connector                       | 1×BNC (Male)                                                                      |                                     |  |
|                                                       | Cable Port                            | 1×3 Pin Terminal                                                                  |                                     |  |
|                                                       | Compatible Video Type                 | HDCVI, HDTVI, AHD, CVBS Signal                                                    |                                     |  |
|                                                       | Transfer Bandwidth                    | 0~75                                                                              | 0~75MHz                             |  |
|                                                       | Signal Indicator                      | Yellow Solid on: Power input nomal                                                |                                     |  |
|                                                       |                                       | Green Solid on: Si                                                                | Green Solid on: Signal input normal |  |
|                                                       | Anti-interference                     | >60dB                                                                             |                                     |  |
| Protection                                            | Surge Protection of Coaxial<br>Port   | 2 KV Differential-mode<br>2 KV Common-mode<br>Per: IEC61000-4-5                   |                                     |  |
|                                                       | Surge Protection of Line<br>Connector | Signal Line-pair: 2 KV Differential-mode<br>2 KV Common-mode<br>Per: IEC61000-4-5 |                                     |  |
|                                                       | ESD Protection                        | 1a Contact Discharge 6 KV<br>1b Air Discharge 8KV<br>Per: IEC61000-4-2            |                                     |  |
| Operation<br>Environment                              | Working Temperature                   | -10 ℃ ~ 55 ℃                                                                      |                                     |  |
|                                                       | Storage Temperature                   | -45 ℃                                                                             | -45 ℃~75 ℃                          |  |
|                                                       | Humidity(Non-condensing )             | 0~95%                                                                             |                                     |  |
| Mechanical                                            | Dimensions (L*W*H)                    | 113mm×45.5mm×29mm                                                                 |                                     |  |
|                                                       | Out Shell                             | Refractory ABS Plastics                                                           |                                     |  |
|                                                       | Color                                 | Black                                                                             |                                     |  |
|                                                       | Weight                                | 65g                                                                               |                                     |  |