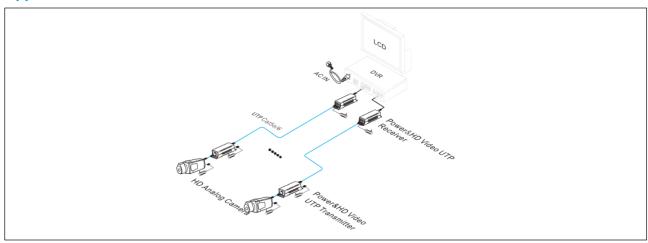

#### Introduction

The 1ch HD analog video UTP transceiver transfers real-time analog video signal up to 1200m through Cat5/5e/6 cable. It is compatible with analog video signals of CVBS, HDCVI, HDTVI, and AHD. The transceiver consists of SV unit connecting with DVRs and RM unit with cameras. It features protections of surge immunity and ESD immunity. The transceiver with small volume and joinable design fits easily in many locations. (e.g., villa, super market, office, hotel).

#### **Application**