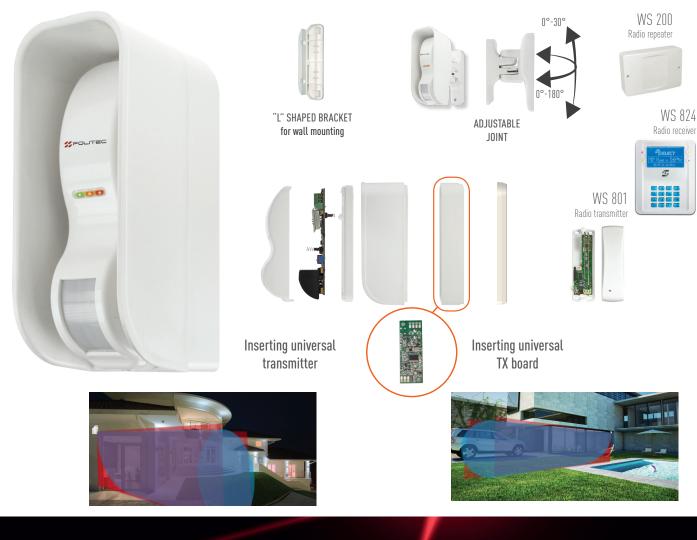

Accessories

## **Technical characteristics**

| Maximum use distance outdoors | Adjustable from 0 to 10 m                                                                                     |
|-------------------------------|---------------------------------------------------------------------------------------------------------------|
| Maximum use distance indoors  | Adjustable from 0 to 10 m                                                                                     |
| Optical with double beam      | PIR with Fresnell lens                                                                                        |
| Pointing and alignment system | Leds                                                                                                          |
| MW frequency                  | Microwave in band K 24 GHz always active                                                                      |
| Circuit power supply          | 10 - 30 Vdc                                                                                                   |
| Circuit absorption            | 40 mA                                                                                                         |
| Alarm output                  | Alarm relay for NC and OC anti-masking                                                                        |
| Tamper-proof output           | Cover anti-opening and anti-removal from wall                                                                 |
| IR opening                    | 80° vertical - 6° horizontal                                                                                  |
| WM opening                    | 80° vertical - 30° horizontal                                                                                 |
| Functions                     | Configurable function and output for ANTI-MASKING IR AND MW                                                   |
|                               | RF immunity                                                                                                   |
|                               | Pet immunity (10 kg)                                                                                          |
|                               | Insect immunity                                                                                               |
|                               | Digital signal processing on PIR and MW                                                                       |
| Working temperature           | -20°C/+65°C                                                                                                   |
| Radio TX power supply sharing | Configurable output 3-3.6V for supply to radio TX                                                             |
| Auto-compensation             | thermal and drying                                                                                            |
| Security function             | AND + OR pulses count                                                                                         |
| Tamper                        | Combined tear-proof and removal-proof tamper output                                                           |
| Level of protection           | IP65                                                                                                          |
| Dimensions:                   | NAT WS FLAT: 150x60x80 mm<br>NAT WS:150x60x100 mm                                                             |
| Max dimensions radio TX       | NAT WS FLAT: 18x48x107 mm / 18x32x107 mm / 18x20x113 mm<br>NAT WS: 21x48x107 mm / 26x32x107 mm / 26x20x113 mm |
| Accessories included          | "L" shaped bracket, hood                                                                                      |
| Optional accessories          | Adjustable joint                                                                                              |