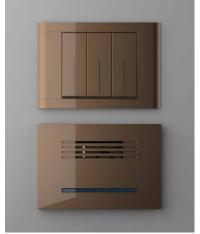

## MINIMALIST DESIGN

## GREAT PERFORMANCES

A product that embraces essential shapes and advanced functions. The evolution of the indoor sounder, which becomes a multi-function device.

### MULTI-FUNCTION ACOUSTIC COMMUNICATION

Two sounds with **different power** allow function customisation:

- Alarm
- Pre-alarm
- Acoustic signaler
- Anomaly
- Alert
- Panic

## MULTI-FUNCTION VISUAL COMMUNICATION

Mini Giudecca L has a high-luminosity LED module with 3 working modes. The LED notification can be customised and associated with different event types.

The different lighting scenarios allow many applications:

- System ON
- Walkway light
- Courtesy light
- Alert
- Panic
- Emergency
- Doorbell

#### **LIGHTING MODES:**

**BLUE MIDDLE LED** 

**5 BLUE LEDS** 

**5 WHITE LEDS** 