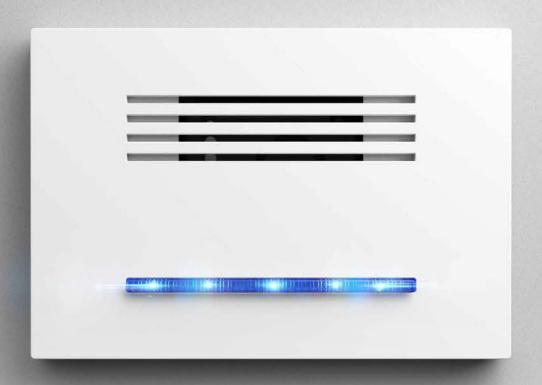

## GREAT PERFORMANCES

A product that embraces essential shapes and advanced functions. The evolution of the indoor sounder, which becomes a multi-function device.

## MULTI-FUNCTION VISUAL COMMUNICATION

Mini Giudecca L has a high-luminosity LED module with 3 working modes. The LED notification can be customised and associated with different event types.

The different lighting scenarios allow many applications:

#### **LIGHTING MODES:**

**BLUE MIDDLE LED** 

**5 BLUE LEDS** 

**5 WHITE LEDS** 