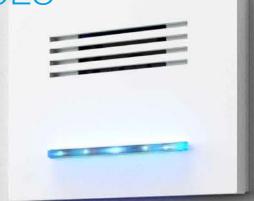

#### **LIGHTING MODES:**

**BLUE MIDDLE LED** 

**5 BLUE LEDS** 

**5 WHITE LEDS** 

## SCENARIO: ALARM SYSTEM ON

Check system status through the presence of the blue middle LED.

# SCENARIO: COURTESY LIGHT