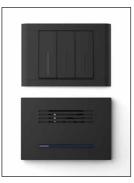

## FOR YOU

**MATT WHITE** 

Mini Giudecca is made of matt white ABS.

\*Colours available as optional: plate painted in matt grey and matt black.

 The plate is customisable with special colours and finishings.

### **PLATES**

MATT BLACK PLATE - Plate in painted ABS MATT GREY PLATE - Plate in painted ABS