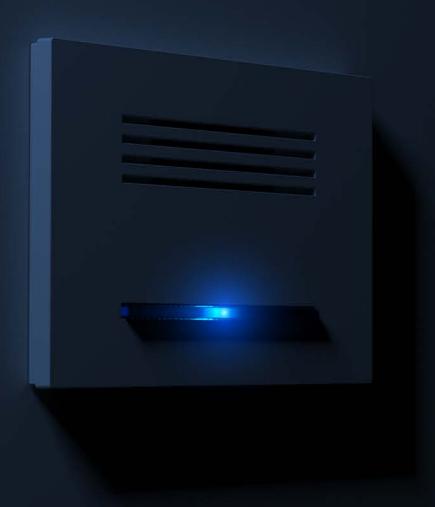

#### **LIGHTING MODES:**

**BLUE MIDDLE LED** 

**5 BLUE LEDS** 

**5 WHITE LEDS** 

## SCENARIO: ALARM SYSTEM ON

Check system status through the presence of the blue middle LED.