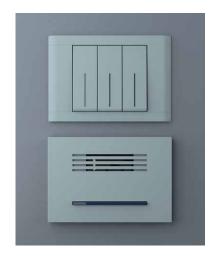

## FOR YOU

**MATT WHITE** 

Mini Giudecca is made of matt white ABS.

\*Colours available as optional: plate painted in matt grey and matt black.

 The plate is customisable with special colours and finishings.

### **PLATES**

MATT BLACK PLATE - Plate in painted ABS MATT GREY PLATE - Plate in painted ABS