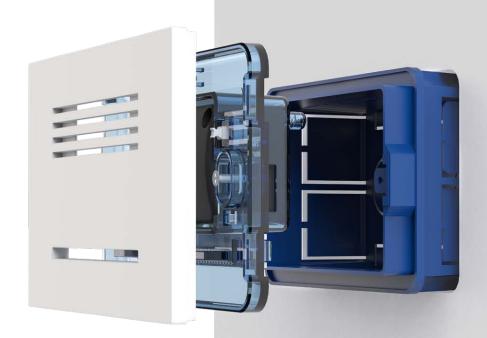

## **RECESSED SECURITY**

#### **RECESSED MOUNTING**

- Removable terminal block to make LED wiring easier
- Recessed mounting kit (optional)
- Snap-fit plate fixing

### **RECESSED BOX** (optional)