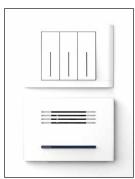

## MINIMALIST DESIGN

## GREAT PERFORMANCES

A product that embraces essential shapes and advanced functions. The evolution of the indoor sounder, which becomes a multi-function device.

## FOR YOU

**MATT WHITE** 

Mini Giudecca is made of matt white ABS.

\*Colours available as optional: plate painted in matt grey and matt black.

 The plate is customisable with special colours and finishings.