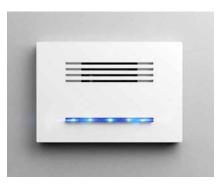

## MULTI-FUNCTION VISUAL COMMUNICATION

Mini Giudecca L has a high-luminosity LED module with 3 working modes. The LED notification can be customised and associated with different event types.

The different lighting scenarios allow many applications:

#### **LIGHTING MODES:**

**BLUE MIDDLE LED** 

**5 BLUE LEDS** 

**5 WHITE LEDS** 

# SCENARIO: COURTESY LIGHT