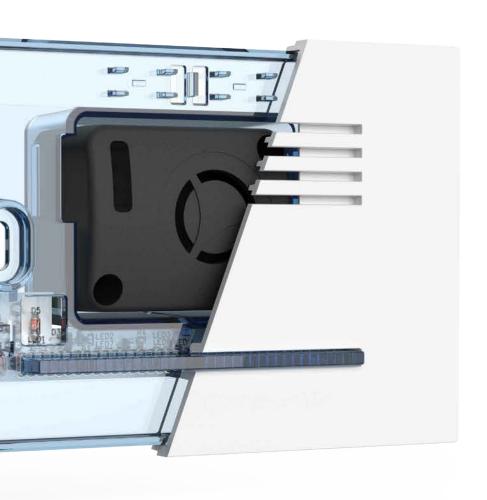

## **RECESSED SECURITY**

#### **RECESSED MOUNTING**

- Removable terminal block to make LED wiring easier
- Recessed mounting kit (optional)
- Snap-fit plate fixing

### **ACCESSORIES**

**LED MODULE** - LED signalisation circuit **TAMPER** - Anti-opening tamper