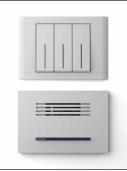

## FOR YOU

**MATT WHITE** 

Mini Giudecca is made of matt white ABS.

\*Colours available as optional: plate painted in matt grey and matt black.

 The plate is customisable with special colours and finishings.