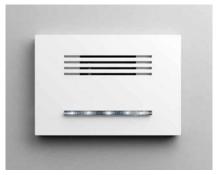

## MULTI-FUNCTION VISUAL COMMUNICATION

Mini Giudecca L has a high-luminosity LED module with 3 working modes. The LED notification can be customised and associated with different event types.

The different lighting scenarios allow many applications:

#### **LIGHTING MODES:**

**BLUE MIDDLE LED** 

**5 BLUE LEDS** 

**5 WHITE LEDS** 