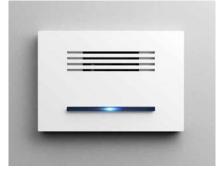

## SCENARIO: ALARM SYSTEM ON

Check system status through the presence of the blue middle LED.

## FOR YOU

**MATT WHITE** 

Mini Giudecca is made of matt white ABS.

\*Colours available as optional: plate painted in matt grey and matt black.

 The plate is customisable with special colours and finishings.