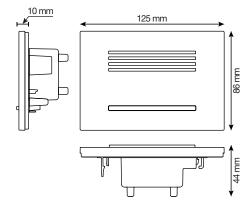

### TECHNICAL FEATURES

SIZE: 124x86x44 mm (HxLxD)
PLATE THICKNESS: 10 mm

Weight: 113.5 gr (Sounder and LED circuit)