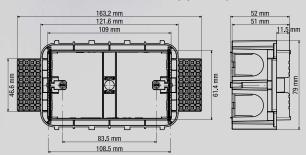

#### **RECESSED MOUNTING**

- Removable terminal block to make LED wiring easier
- Recessed mounting kit (optional)
- Snap-fit plate fixing

### **RECESSED BOX** (optional)

### TECHNICAL FEATURES

SIZE: 124x86x44 mm (HxLxD)
PLATE THICKNESS: 10 mm

Weight: 113.5 gr (Sounder and LED circuit)