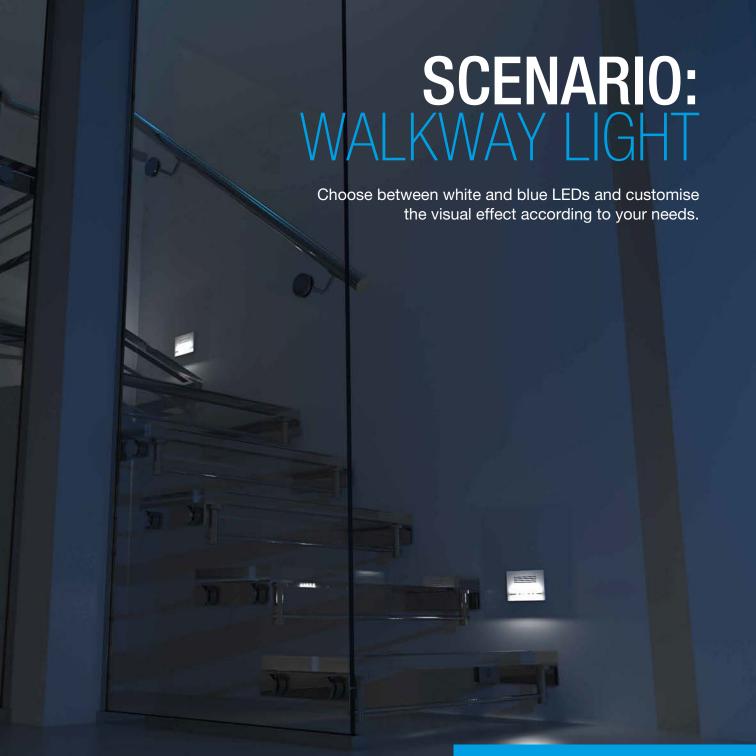

- System ON
- Walkway light
- Courtesy light
- Alert
- Panic
- Emergency
- Doorbell

#### **LIGHTING MODES:**

**BLUE MIDDLE LED** 

**5 BLUE LEDS** 

**5 WHITE LEDS** 