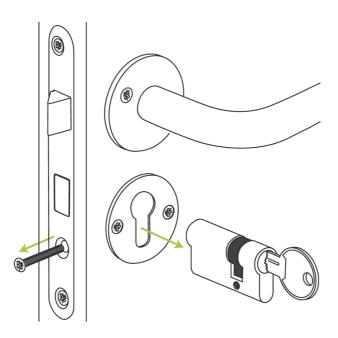

## How to measure the length by removing the cylinder

If you are unsure of how to measure the length of your Euro Profile cylinder whilst mounted in the door, you can remove the cylinder.

Remove the cylinder screw, pull out the cylinder, and measure it from the center of the screw hole to the end of the cylinder - remember it has to be the part of the cylinder facing toward the outside.