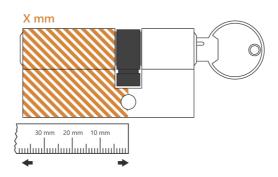

## How to measure the length by removing the cylinder

If you are unsure of how to measure the length of your Euro Profile cylinder whilst mounted in the door, you can remove the cylinder.

Remove the cylinder screw, pull out the cylinder, and measure it from the center of the screw hole to the end of the cylinder - remember it has to be the part of the cylinder facing toward the outside.