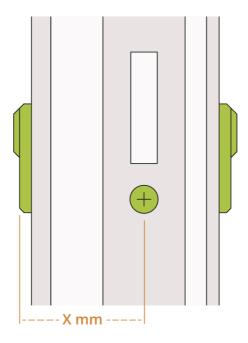

## How to measure without removing the cylinder from the door

You don't have to remove the cylinder from your door to measure the length of the outer part of the cylinder needed. To make sure you choose a cylinder with the right length, measure the distance from the center of the screw hole to the cylinder part facing toward the outside.

Measure the distance between the screw and the
cylinder on the outside of the door.