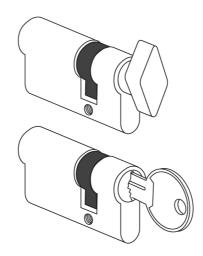

## Euro lock cylinder measurement guide

Know by the drop-like shape, the Euro cylinder is very common to European contries. It's operated with a thumbturn or a key on the inside.

In an attempt to comply with the guidelines issued by the Danish Government in connection with covid-19 situation, you might experience a slight delay in orders placed in the Danalock webshop.

There are several cylinders in the <u>webshop</u> to choose from, both fixed and adjustable. When ordering a new <u>Danalock V3 Euro</u> in one of the available models - <u>Bluetooth, Z-wave, Zigbee or HomeKit</u> you'll also select a cylinder.