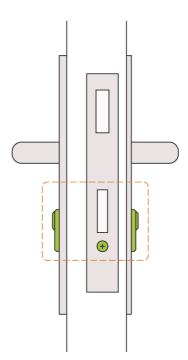

## How to measure without removing the cylinder from the door

You don't have to remove the cylinder from your door to measure the length of the outer part of the cylinder needed. To make sure you choose a cylinder with the right length, measure the distance from the center of the screw hole to the cylinder part facing toward the outside.

Measure the distance between the screw and the
cylinder on the outside of the door.