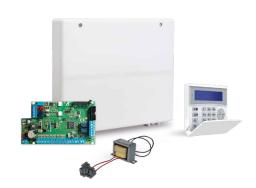

**AMCMANAGER** 

The **K Series** are security control panels for building protection; hybrid system (wired and wireless input); EN 50131, Grade 2, Class 2 approved. The control panel is equipped of 4/8 zones, expandable to 16/64. It is possible to obtain more zones by double and triple EOL split line (K4-K8). K Series are able to notify one or more situations of ALARM, ROBBERY, TAMPERING and TROUBLE with different carriers:

- **PSTN LINE on board** (voice call, Contact ID, SIA fsk, etc.)
- **GPRS/3G module** (voice call, SMS, Contact ID, DC09 IP protocol for Contact ID and SIA IP)
- IP module (DC09 IP protocol for Contact ID and SIA IP)