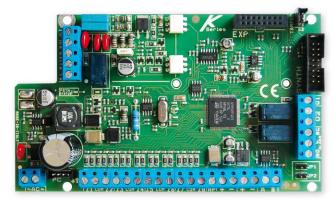

**AMCMANAGER** 

The **K Series** are security control panels for building protection; hybrid system (wired and wireless input); EN 50131, Grade 2, Class 2 approved. The control panel is equipped of 4/8 zones, expandable to 16/64. It is possible to obtain more zones by double and triple EOL split line (K4-K8). K Series are able to notify one or more situations of ALARM, ROBBERY, TAMPERING and TROUBLE with different carriers:

- **PSTN LINE on board** (voice call, Contact ID, SIA fsk, etc.)
- **GPRS/3G module** (voice call, SMS, Contact ID, DC09 IP protocol for Contact ID and SIA IP)
- IP module (DC09 IP protocol for Contact ID and SIA IP)