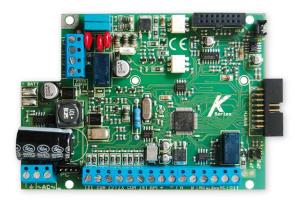

**AMCMANAGER** 

The **K Series** are security control panels for building protection; hybrid system (wired and wireless input); EN 50131, Grade 2, Class 2 approved. The control panel is equipped of 4/8 zones, expandable to 16/64. It is possible to obtain more zones by double and triple EOL split line (K4-K8). K Series are able to notify one or more situations of ALARM, ROBBERY, TAMPERING and TROUBLE with different carriers:

- **PSTN LINE on board** (voice call, Contact ID, SIA fsk, etc.)
- **GPRS/3G module** (voice call, SMS, Contact ID, DC09 IP protocol for Contact ID and SIA IP)
- IP module (DC09 IP protocol for Contact ID and SIA IP)