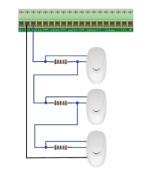

EN 50131 / GRADE 2 / CLASS 2

- from 4 to 16 wired zones
- 64 wireless zones

- from 8 to 32 wired zones
- 64 wireless zones

- from 8 to 64 wired zones
- 64 wireless zones

| Technical Features                 |                                                            |                                                               |                                                                |
|------------------------------------|------------------------------------------------------------|---------------------------------------------------------------|----------------------------------------------------------------|
|                                    | K <b>4</b>                                                 | K <b>8</b>                                                    | K <b>8</b> PLUS                                                |
| ZONES                              | 4 - 16 wired,<br>split double, triple EOL                  | 8 - 32 wired,<br>split double, triple EOL                     | 8 - 64 wired,<br>double, triple EOL                            |
| WIRELESS ZONES                     | 64 zones                                                   | 64 zones                                                      | 64 zones                                                       |
| OUTPUTS                            | 2 on board - expandable to 8 (with expansions and keypads) | 2 on board - expandable to 8<br>(with expansions and keypads) | 2 on board - expandable to 17<br>(with expansions and keypads) |
| USER CODE / TAG / REMOTE           | 32 users                                                   | 32 users                                                      | 64 users                                                       |
| AREAS                              | 4                                                          | 4                                                             | 8                                                              |
| GROUPS                             | 4                                                          | 4                                                             | 4                                                              |
| KEYPAD                             | 4                                                          | 4                                                             | 8                                                              |
| TAG READER                         | 4                                                          | 4                                                             | 8                                                              |
| LOG EVENTS                         | 1000                                                       | 1000                                                          | 1000                                                           |
| PHONE NUMBERS                      | 8 for SMS and private<br>calls + 8 for CMS                 | 8 for SMS and private<br>calls + 8 for CMS                    | 8 for SMS and private calls + 8 for CMS                        |
| CARRIERS                           | PSTN on board,<br>GPRS/3G module,<br>IP module             | PSTN on board,<br>GPRS/3G module,<br>IP module                | PSTN on board,<br>GPRS/3G module,<br>IP module                 |
| REMOTE MANAGEMENT<br>IP - GPRS/3G  | by app<br>(iOS - Android)                                  | by app<br>(iOS - Android)                                     | by app<br>(iOS - Android)                                      |
| REMOTE PROGRAMMING<br>IP - GPRS/3G | by PC software                                             | by PC software                                                | by PC software                                                 |
| TIMERS                             | 4 per day week                                             | 4 per day week                                                | 4 per day week                                                 |