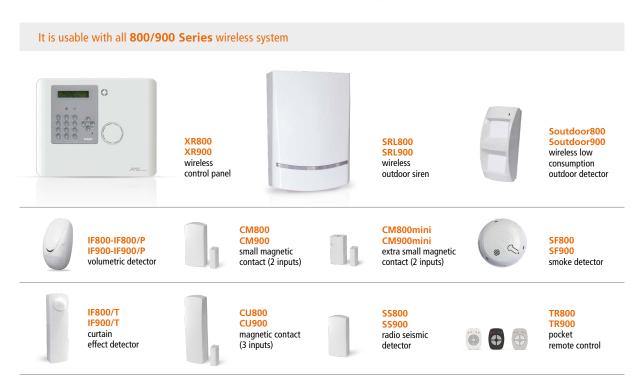

tional Wireless keypad**

Bidirectional wireless keypad powered by batteries (2 batteries AAA - Alkaline 1.5V). It can be fed with external power (4 - 18 Vdc). It is equipped with a LCD display 32 characters on two lines, and a programmable NFC / RFID tag reader, with which it is possible to arm / disarm and enable / disable programmed outputs. It is a full bidirectional keypad and allows the user to have a real feedback of the status of the system (not ready zones, troubles etc.). Dimensions: W 135, H 116, D 24 mm

Features:

- Arm / disarm panel (in all configurations)
- Not ready zones alert
- Bypass zones
- Change / modify personal user code
- Allow technical access
- Log event reading
- Outputs triggering
- Tag readers management

Order Codes: K-LCDW800: 868 MHz K-LCDW900: 916 MHz