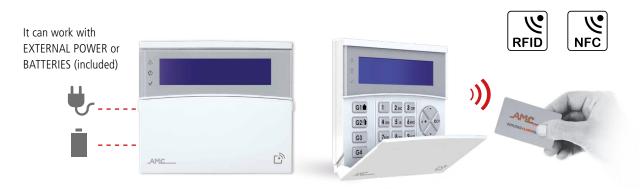

## **Bidirectional Wireless keypad**

Bidirectional wireless keypad powered by batteries (2 batteries AAA - Alkaline 1.5V). It can be fed with external power (4 - 18 Vdc). It is equipped with a LCD display 32 characters on two lines, and a programmable NFC / RFID tag reader, with which it is possible to arm / disarm and enable / disable programmed outputs. It is a full bidirectional keypad and allows the user to have a real feedback of the status of the system (not ready zones, troubles etc.). Dimensions: W 135, H 116, D 24 mm