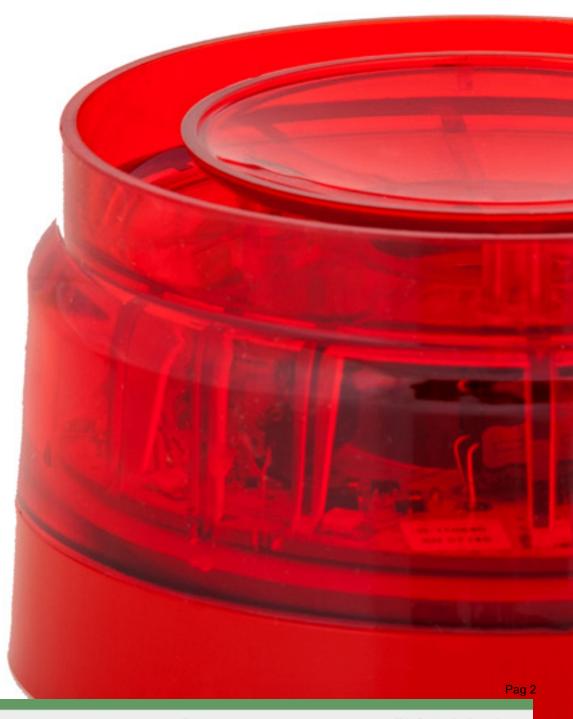

## **FDEF102**

Red flashing light EN54 23 IP65

## INTEGRATED SECURITY SYSTEMS BUILDING AUTOMATION

CCTV - FIRE DETECTION - BURGLAR ALARM - ACCESS CONTROL - BUILDING AUTOMATION

The flashing light FDEF102 with a refined design enriches the range of conventional Teledata devices.

Flashing frequency 0.5Hz or 1Hz

Flashing color: red

Coverage: w-2.4-7.5 (13.5m)

Humidity: 5% - 95%

Working temperature: -10 ° C to + 55 ° C

Container material: red ABS

Protection class: IP65

Certification: EN54-23