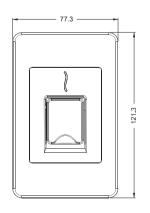

## **Dimensions (mm)**

#### Additional Info

Working Temperature: -10 °C  $\sim$  45 °C Working Humidity: 20  $\sim$  95%

Dimensions(LxWxH):  $121.3 \times 77.3 \times 38$  mm

Algorithm: ZKFinger v10.0