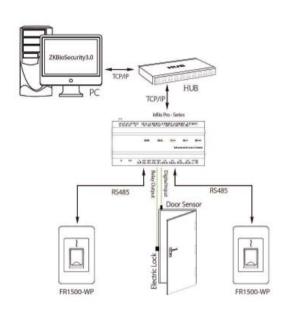

## **Configuration**

#### Compatibility

inBio/inBioPro Controllers Standalone Fingerprint Devices

#### Communication

RS485