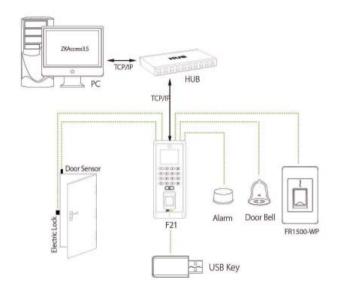

## **Configuration**

#### Compatibility

inBio/inBioPro Controllers Standalone Fingerprint Devices

#### Communication

RS485