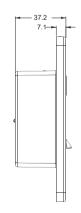

## **Dimensions (mm)**

#### Additional Info

Working Temperature: -10 °C  $\sim$  45 °C Working Humidity: 20  $\sim$  95%

Dimensions(LxWxH):  $121.3 \times 77.3 \times 38$  mm

Algorithm: ZKFinger v10.0