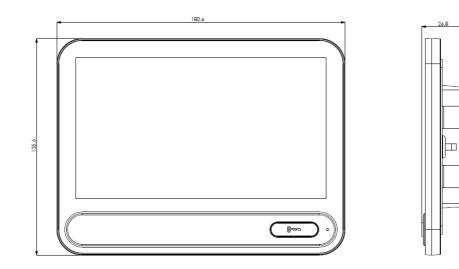

## Dimensions

Unit (mm)

## Specifications

| System      | Operating System            | Linux                                                                            |
|-------------|-----------------------------|----------------------------------------------------------------------------------|
| Display     | Display Screen              | 7 inch IPS touch screen                                                          |
|             | Display Resolution          | 1024 ×600, brightness:300 cd/m2                                                  |
|             | Operation Method            | Capacitive touch screen                                                          |
| Video       | Video Input                 | Max. 4CH videos can be viewed simultaneously                                     |
|             | Network Input Resolution    | 6MP/5MP/4MP/3MP/1080P/1280×1024/960P/720P/960H/D1/CIF                            |
|             | Compression                 | H.265+/H.265/ H.264 / MJPEG                                                      |
| Audio       | Local Input                 | Built-in microphone                                                              |
|             | Local Output                | Built-in speaker                                                                 |
|             | Compression                 | G.711(U/A)                                                                       |
| Record      | Resolution                  | Up to 2MP                                                                        |
|             | Frame Rate                  | NTSC: 30fps; PAL:25fps                                                           |
| Playback    | Simultaneous Playback       | Max.1CH                                                                          |
| Performance | Linked IPC                  | Max. 16 CH                                                                       |
|             | Linked Indoor Extensions    | Max. 5                                                                           |
| Network     | Interface                   | RJ 45 100 Mbps self-adaptive Ethernet port $\times 1$                            |
|             | Wireless Network            | WiFi 802.11b/g/n                                                                 |
|             | Protocol                    | TCP / IP, DHCP, DNS, NTP, etc.                                                   |
|             | Incoming/Outgoing Bandwidth | 40/40Mbps                                                                        |
| Interface   | Audio                       | Built-in speaker and microphone, support noise suppression and echo cancellation |
|             | Storage                     | Built-in micro SD card slot, up to 256GB                                         |
|             | Reset                       | Yes                                                                              |
|             | Alarm Input                 | 8CH                                                                              |
|             | Wi-Fi                       | Yes,2.4G Wi-Fi                                                                   |
|             | Unlocking Button            | Yes                                                                              |
|             | RS 485                      | Reserved                                                                         |
|             | Power Output                | DC12V 200mA (only available when DC12V power supply is used)                     |
| Others      | Power                       | DC12V/POE                                                                        |
|             | Power Consumption           | < 6W                                                                             |
|             | Dimensions(mm)              | 180.6×135.6×26.8                                                                 |
|             | Weight (net)                | Approx.0.36kg                                                                    |
|             | Installation                | Wall mounting                                                                    |
|             | Working Environment         | -20°C~50°C, Humidity: less than 95% (non-condensing)                             |
|             | Certificate                 | CE, FCC                                                                          |
|             | Environmental Protection    | Complies with Directive EU RoHS, REACH and WEEE                                  |