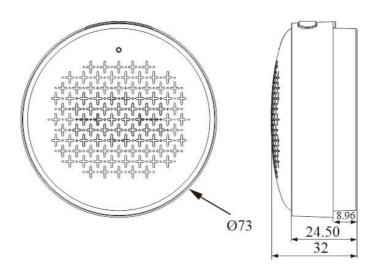

## **Dimensions**

Unit (mm)

## **Specifications**

| Model                    | NAV-CH                                                                                                          |
|--------------------------|-----------------------------------------------------------------------------------------------------------------|
| Function                 |                                                                                                                 |
| Audio                    | Built-in speaker                                                                                                |
| Set Button               | Pairing setting and ring tone selection                                                                         |
| Volume Button            | Yes                                                                                                             |
| RF433                    | Yes (transmission distance: up to 100m under an open environment without interference; through-wall capability: |
|                          | $\leq 2$ walls)                                                                                                 |
| WIFI                     | No                                                                                                              |
| Indicator                | Built-in indicator                                                                                              |
| Others                   |                                                                                                                 |
| Power                    | Two 1.5V AA Alkaline dry batteries                                                                              |
| Environmental Protection | RoHS 2.0, REACH, WEEE, directive94/62/EC                                                                        |
| Working Environment      | -20°C~50°C, Humidity: less than 95% (non-condensing)                                                            |
| Dimensions(mm)           | Ø73mm ×32mm                                                                                                     |
| Weight (net)             | Approx. 60g                                                                                                     |
| Installation             | Wall mounting, desktop                                                                                          |