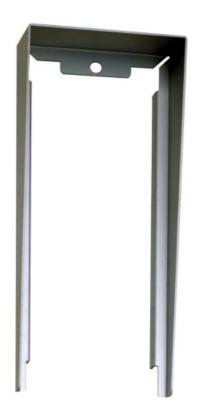

## CITY SINGLE HOOD S7

Reference: 8406

Very useful to protect the outdoor panel if, due to its location, it could be affected by external agents such as rain, snow, etc. It is advisable to seal the hood to the wall with silicone at the...

## **DESCRIPTION**

Very useful to protect the outdoor panel if, due to its location, it could be affected by external agents such as rain, snow, etc. It is advisable to seal the hood to the wall with silicone at the top and sides, as additional protection. Only for panels with flushmounted box.

## **TECHNICAL SPECIFICATIONS**

S7 -SINGLE

Dimensions: 135x345mm (width-height)

**Weight:** 0,200 kg

Size of product when packed: 6x34x14 cm

**EAN 13:** 8424299084060