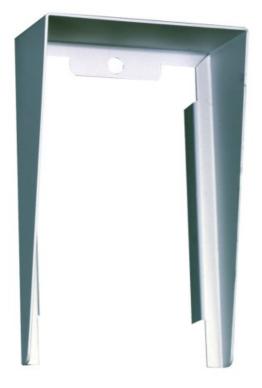

## DESCRIPTION

Very useful to protect the outdoor panel if, due to its location, it could be affected by external agents such as rain, snow, etc. It is advisable to seal the hood to the wall with silicone at the top and sides, as additional protection. Only for panels with flush-mounted box.

## TECHNICAL SPECIFICATIONS

S4 -SINGLE Dimensions: 135x203mm (width-height)

Weight: 0,150 kg Size of product when packed: 6x19,5x14 cm EAN 13: 8424299084039