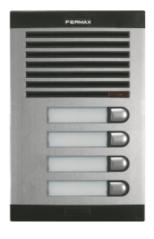

# 4/W CITY CLASSIC KIT PANEL

Ref: 8303

Installed in the accesses to the building, they enable communication with homes, door opening, guard unit call, etc.