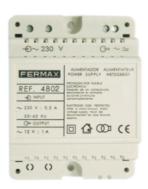

### P.S.U. DIN4 230VAC/12VAC-1A

Ref: 4802

Used to power the different equipment in a Fermax installation.

Constructed in selfextinguishing VO material. Includes a set of covers to protect the...