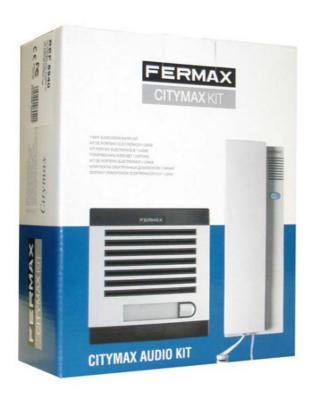

### 1/W CITYMAX AUDIO KIT WH./TFI

Reference: 6201

The classic range of CITYMAX audio kits is back again for **up to 24 apartments.** 

- Indoors, the Citymax telephone (surface installation).
- Outdoors, the **City Classic door entry panel**, high quality and r

### **DESCRIPTION**

The classic range of CITYMAX audio kits is back again for **up to 24 apartments.** 

- Indoors, the Citymax telephone (surface installation).
- Outdoors, the **City Classic door entry panel**, high quality and resistance.