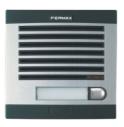

City Classic is the FERMAX original and avant-garde outdoor panel with a convexcurved profile. Gifted with a genuine urban character, it is the ideal range for audio installations for any type of building. Manufactured in a highly weather resistant anodised aluminum.

# 1/W CITY CLASSIC KIT PANEL

Ref: 8300

Installed in the accesses to the building, they enable communication with homes, door opening, guard unit call, etc.