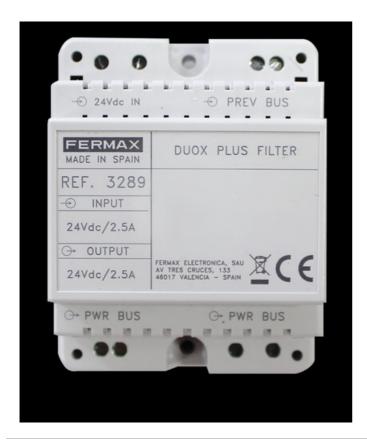

## DUOX PLUS FILTER 24VDC

Reference: 3289

DIN-4 rail format for easy installation inside an electrical equipment box, or can be screwed directly onto the wall.

The power supply cannot be connected directly to the bus, given the DUOX System...

## **DESCRIPTION**

DIN-4 rail format for easy installation inside an electrical equipment box, or can be screwed directly onto the wall. The power supply cannot be connected directly to the bus, given the DUOX System features, as the power supply and the data travel along the same wires. This requires the connection module.

The connection module in the power supply must be connected directly to the bus with the shortest possible cable length.

This module prevents the power supply from disturbing the operation of the other signals circulating throughout the system and also allows connecting more sources if the system so requires.