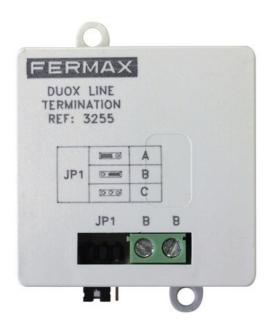

## DUOX PLUS LINE ADAPTOR

Reference: 3255

For DUOX systems it will be necessary to install a line adapter device. Its function is to adapt the transmission line and it includes a jumper to allow for different configurations depending on the...

## **DESCRIPTION**

For DUOX systems it will be necessary to install a line adapter device. Its function is to adapt the transmission line and it includes a jumper to allow for different configurations depending on the type of system.

Its compact size allows installation in electrical cabinets. They can be screwed directly onto the wall.