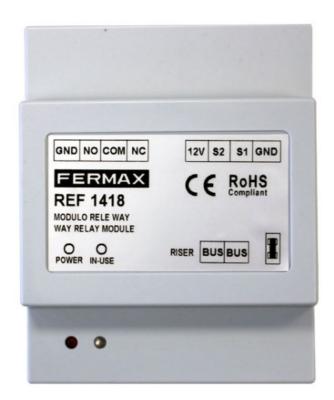

## WAY RELAY MODULE

Reference: 1418

The Way relay is a unlock function device designed for Way Kit installations to control door locks.

It has the features as follows:

- Allows to open gate door locks
- Support high power-consumption...

## **DESCRIPTION**

The Way relay is a unlock function device designed for Way Kit installations to control door locks.

It has the features as follows:

- Allows to open gate door locks
- Support high power-consumption lock
- With configurable unlock timed output
- Support exit control button

## **TECHNICAL SPECIFICATIONS**

• Power Supply: 24Vdc;

• Unlocking Time: 1~30s (Default 1s).

· Lock Power supply: 12Vdc, 250mA (Internal Power),

• Working Temperature: -10°C ~ +40°C.

• Dimension: 89(H) × 71(W) × 45(D) mm.